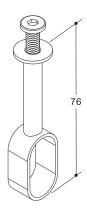

## Wardrobe Rail Centre Support

zinc alloy, nickel-plated

| Cat No. | 8101. 46. 002 |
|---------|---------------|
|---------|---------------|

Packing: 1 and 50 pieces

Dimensional Data not binding. We reserve the right to alter specifications without notice.