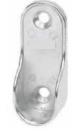

## Wardrobe Rail Support

zinc alloy, nickel-plated

| Cat No. | 8101. 46. 001 |
|---------|---------------|

Packing: 1 and 50 pieces