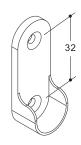

## Wardrobe Rail Centre Support

zinc alloy, nickel-plated

| Cat No. | 8101. 46. 002 |
|---------|---------------|
|---------|---------------|

Packing: 1 and 50 pieces

Dimensional Data not binding. We reserve the right to alter specifications without notice.