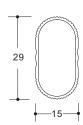

## Oval Wardrobe Rail

aluminium, silver colour, anodized

| Cat No.       | Length(mm) |
|---------------|------------|
| 8101. 38. 015 | 3100*      |

<sup>\*</sup> Usable length 3030~3070mm