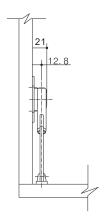

Packing: 1 and 20 pieces

|                      | Α  | В     | С     | D     |
|----------------------|----|-------|-------|-------|
| Drop Hinge           | 97 | 106-S | 122-S | 211-S |
| Single Knuckle Hinge | 90 | 99    | 115   | 204   |

 $\textbf{note} \colon \text{``s''} \text{dimension is the overlay distance for drop hinge}(s)$ 