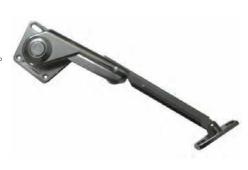

## Soft Down Stay

for use with downward-opening flaps, flap  $90\,^\circ$  zinc alloy, steel, bright nickel

| Cat No.       | Direction |  |  |
|---------------|-----------|--|--|
| 8321. 46. 001 | left      |  |  |
| 8321. 46. 002 | right     |  |  |