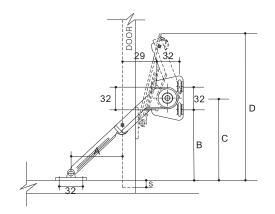

Packing: 1 and 20 pieces

|                      | Α  | В     | С     | D     |
|----------------------|----|-------|-------|-------|
| Drop Hinge           | 97 | 106-S | 122-S | 211-S |
| Single Knuckle Hinge | 90 | 99    | 115   | 204   |

 $\textbf{note} \colon \text{``s''} \text{dimension is the overlay distance for drop hinge}(s)$ 